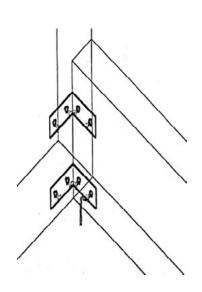

## ASSEMBLY INSTRUCTION 7014-B565 - 1474

| Step | Specific operation methods and guidance                                                                                           |
|------|-----------------------------------------------------------------------------------------------------------------------------------|
| 1    | Use F wood screws to install the head,<br>bedside and tail end to install C accessories<br>and cotton pad I                       |
| 2    | Use the D screw to fix the head and the bed with an angle A and install the foot E with the F screw.                              |
| 3    | Use the D screw to fix the end of the bed and the edge of the bed with the A angle iron, and install the foot E with the F screw. |
| 4    | Assembling the skeleton foot H and installing the skeleton                                                                        |

| NO. | Quantity | Accessory             |
|-----|----------|-----------------------|
| А   | 8        | <b>€</b> PO           |
| С   | 10       | € 0                   |
| D   | 32       | <b>3</b> 0×8mm        |
| Е   | 4        | J-020-2~H14cm         |
| F   | 46       | 40×5mm                |
| G   | 1        |                       |
| Н   | 1        | 19cm                  |
| I   | 10       | black cotton pad 30mm |