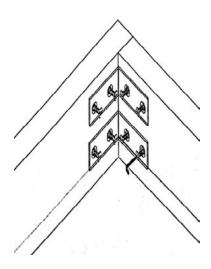

## ASSEMBLY INSTRUCTION 7014-B565 - 1474

| Step | Specific operation methods and guidance                                                                                           |
|------|-----------------------------------------------------------------------------------------------------------------------------------|
| 1    | Use F wood screws to install the head,<br>bedside and tail end to install C accessories<br>and cotton pad I                       |
| 2    | Use the D screw to fix the head and the bed with an angle A and install the foot E with the F screw.                              |
| 3    | Use the D screw to fix the end of the bed and the edge of the bed with the A angle iron, and install the foot E with the F screw. |
| 4    | Assembling the skeleton foot H and installing the skeleton                                                                        |

| NO. | Quantity | Accessory             |
|-----|----------|-----------------------|
| А   | 8        | <b>€</b> PO           |
| С   | 10       | € 0                   |
| D   | 32       | <b>3</b> 0×8mm        |
| Е   | 4        | J-020-2~H14cm         |
| F   | 46       | 40×5mm                |
| G   | 1        |                       |
| Н   | 1        | 19cm                  |
| I   | 10       | black cotton pad 30mm |