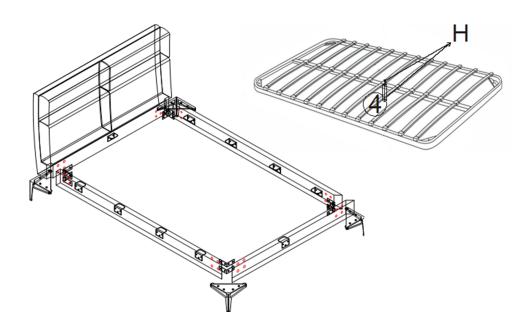

## ASSEMBLY INSTRUCTION 7014-B565 - 1474

| Step | Specific operation methods and guidance                                                                                           |
|------|-----------------------------------------------------------------------------------------------------------------------------------|
| 1    | Use F wood screws to install the head,<br>bedside and tail end to install C accessories<br>and cotton pad I                       |
| 2    | Use the D screw to fix the head and the bed with an angle A and install the foot E with the F screw.                              |
| 3    | Use the D screw to fix the end of the bed and the edge of the bed with the A angle iron, and install the foot E with the F screw. |
| 4    | Assembling the skeleton foot H and installing the skeleton                                                                        |

| NO. | Quantity | Accessory             |
|-----|----------|-----------------------|
| А   | 8        | <b>€</b> PO           |
| С   | 10       | € 0                   |
| D   | 32       | <b>3</b> 0×8mm        |
| Е   | 4        | J-020-2~H14cm         |
| F   | 46       | 40×5mm                |
| G   | 1        |                       |
| Н   | 1        | 19cm                  |
| I   | 10       | black cotton pad 30mm |